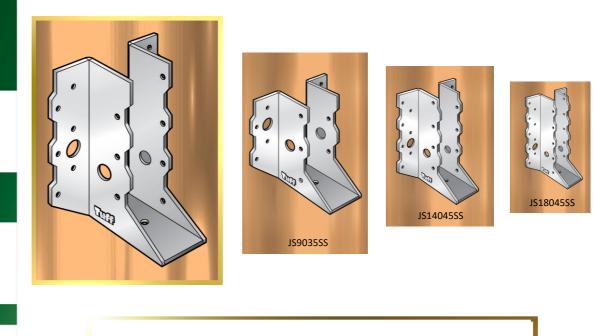

## **JS12035SS** JOIST SUPPORT 316 STAINLESS STEEL

| PRODUCT CODE      |
|-------------------|
| BARCODE           |
| DIMENSION         |
| BOLT HOLE (LARGE) |
| BOLT HOLE (SMALL) |
| MADE FROM         |
| GRADE             |

- : JS12035SS
- : 9314691808373
- : 120MM X 35MM
- : **12.8MM**
- : **3.4MM**
- : 1MM STAINLESS STEEL
- : 316

## NOTES:

- USED FOR TIMBER BEAM TO BEAM JOINTS
- THE WIDE RANGE AND SIZES OF THESE BRACKETS PROVIDE FOR ALL COMMON SIZED TIMBERS AND FOR LAMINATED TIMBER BEAMS
- THE JOIST SUPPORTS ARE STRONG, WELL DESIGNED, COST EFFECTIVE AND EASY TO INSTALL
- NAILED TO BOTH THE SUPPORTING BEAM AND THE SUPPORTED BEAM WITH THE JOIST SUPPORT HAVING WIDE FLANGES FOR EASE OF NAILING